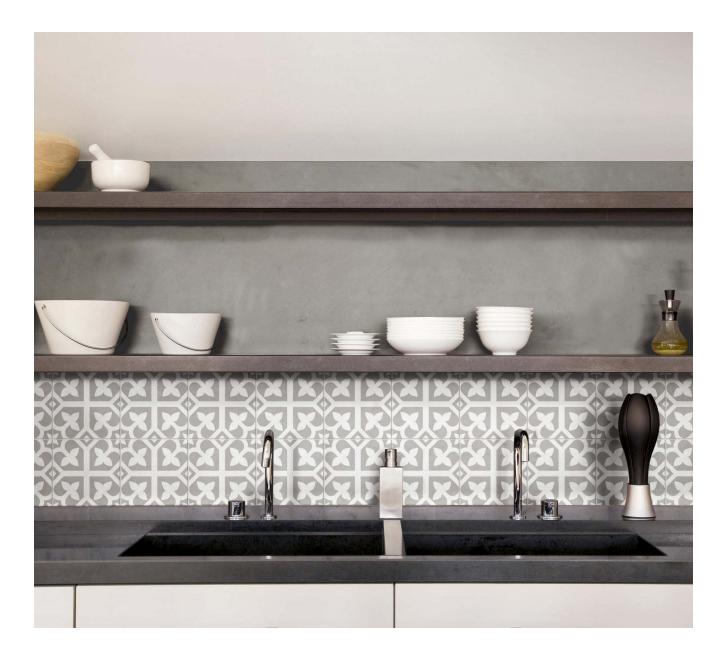

## PICASSO EVOLUTION

Floor Application

| <b>V1</b> | Uniform   |
|-----------|-----------|
|           | Appearnce |

4 Faces Design

DF316 200×200mm / 8"×8"