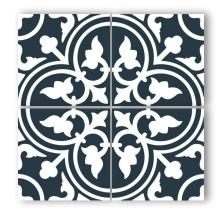

## PICASSO EVOLUTION

Floor Application

| <b>V1</b> | Uniform   |
|-----------|-----------|
|           | Appearnce |

4 Faces Design

DF316 200×200mm / 8"×8"