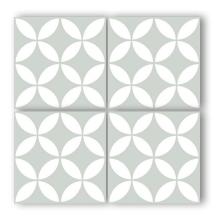

## PICASSO EVOLUTION

Floor Application

| <b>V1</b> | Uniform   |
|-----------|-----------|
|           | Appearnce |

4 Faces Design

DF316 200×200mm / 8"×8"