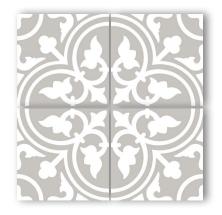

## PICASSO EVOLUTION

Floor Application

| <b>V1</b> | Uniform   |
|-----------|-----------|
|           | Appearnce |

4 Faces Design

DF316 200×200mm / 8"×8"