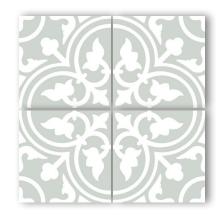

## PICASSO EVOLUTION

Floor Application

| <b>V1</b> | Uniform   |
|-----------|-----------|
|           | Appearnce |

4 Faces Design

DF316 200×200mm / 8"×8"