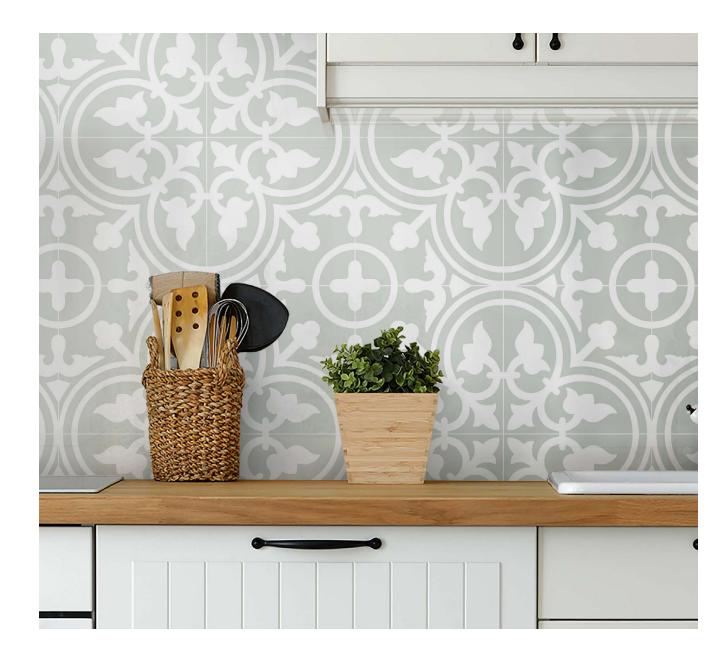

## PICASSO EVOLUTION

Floor Application

| <b>V1</b> | Uniform   |
|-----------|-----------|
|           | Appearnce |

4 Faces Design

DF316 200×200mm / 8"×8"