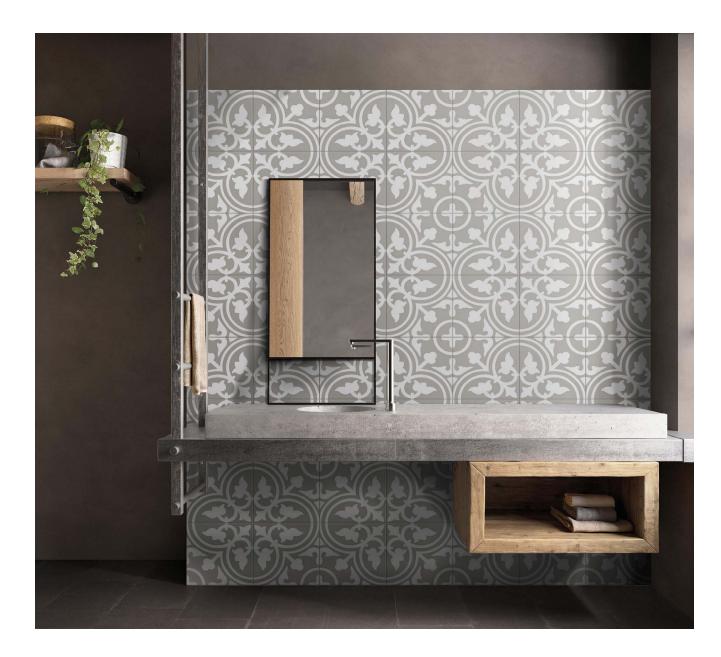

CAPUOINO

DF311 200×200mm / 8"×8"

Floor Application

DF312 200×200mm / 8"×8"

Floor Application

4 Faces Design 4

DF313 200×200mm / 8"×8"

#### PICASSO EVOLUTION

Floor Application

4 Faces Design

DF314 200×200mm / 8"×8"

## PICASSO EVOLUTION

Floor Application

DF315 200×200mm / 8"×8"