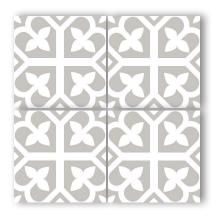

## PICASSO EVOLUTION

Floor Application

| <b>V1</b> | Uniform   |
|-----------|-----------|
|           | Appearnce |

4 Faces Design

DF316 200×200mm / 8"×8"