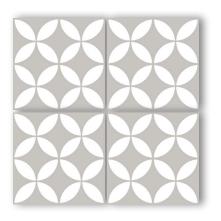

## PICASSO EVOLUTION

Floor Application

| <b>V1</b> | Uniform   |
|-----------|-----------|
|           | Appearnce |

4 Faces Design

DF316 200×200mm / 8"×8"