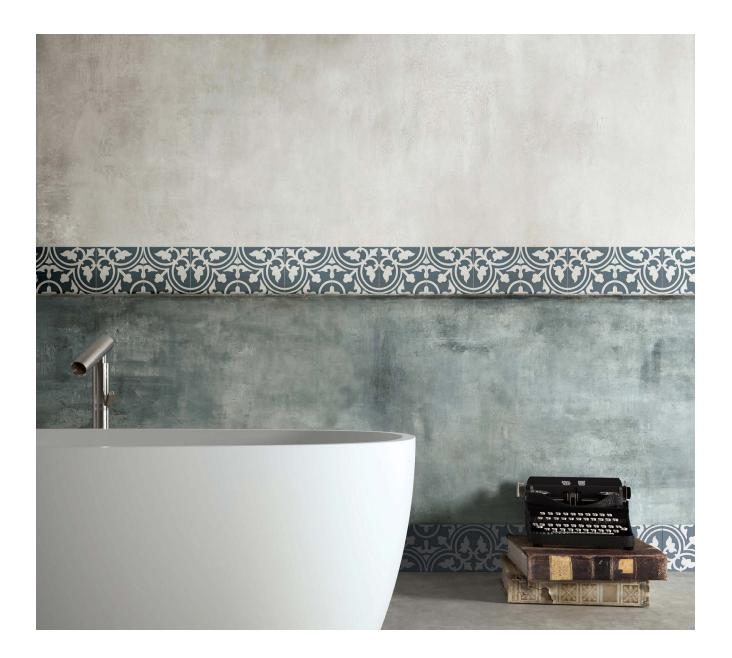

## PICASSO EVOLUTION

Floor Application

| <b>V1</b> | Uniform   |
|-----------|-----------|
|           | Appearnce |

4 Faces Design

DF316 200×200mm / 8"×8"