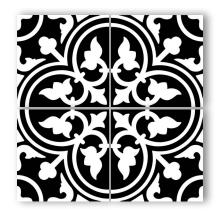

## PICASSO EVOLUTION

Floor Application

| <b>V1</b> | Uniform   |
|-----------|-----------|
|           | Appearnce |

4 Faces Design

DF316 200×200mm / 8"×8"