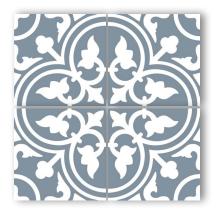

## PICASSO EVOLUTION

Floor Application

| <b>V1</b> | Uniform   |
|-----------|-----------|
|           | Appearnce |

4 Faces Design

DF316 200×200mm / 8"×8"