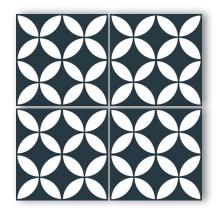

## PICASSO EVOLUTION

Floor Application

| <b>V1</b> | Uniform   |
|-----------|-----------|
|           | Appearnce |

4 Faces Design

DF316 200×200mm / 8"×8"