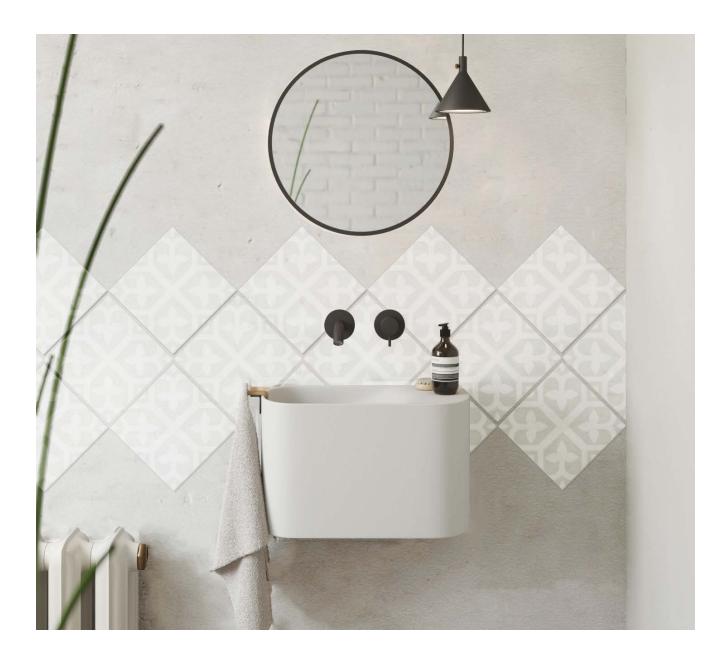

## PICASSO EVOLUTION

Floor Application

| <b>V1</b> | Uniform   |
|-----------|-----------|
|           | Appearnce |

4 Faces Design

DF316 200×200mm / 8"×8"