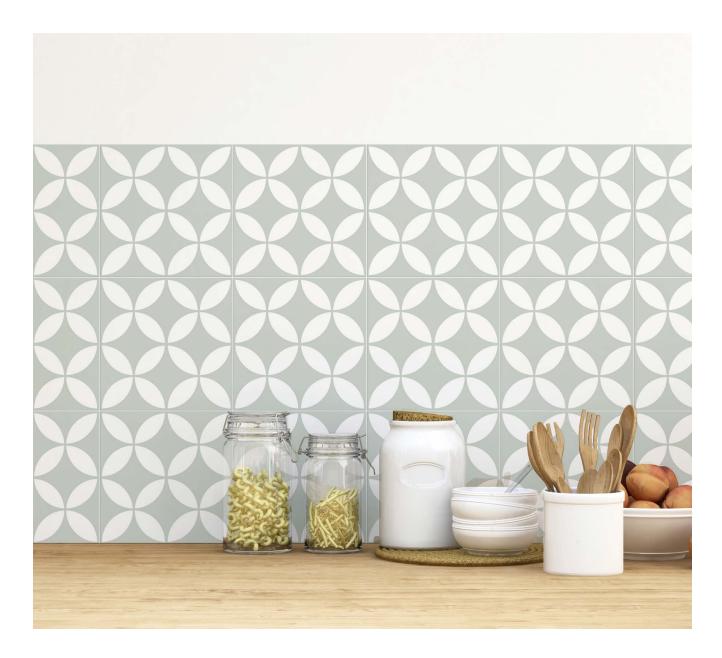

## PICASSO EVOLUTION

Floor Application

| <b>V1</b> | Uniform   |
|-----------|-----------|
|           | Appearnce |

4 Faces Design

DF316 200×200mm / 8"×8"