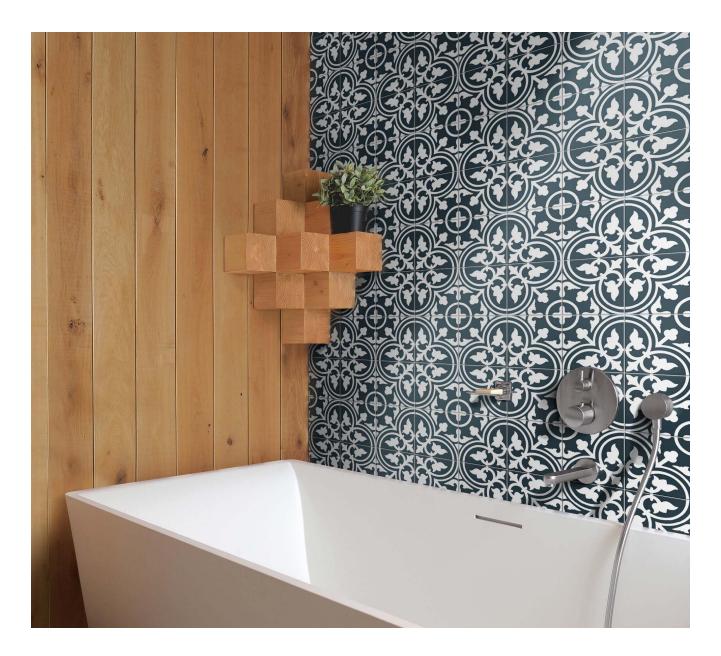

## PICASSO EVOLUTION

Floor Application

| <b>V1</b> | Uniform   |
|-----------|-----------|
|           | Appearnce |

4 Faces Design

DF316 200×200mm / 8"×8"