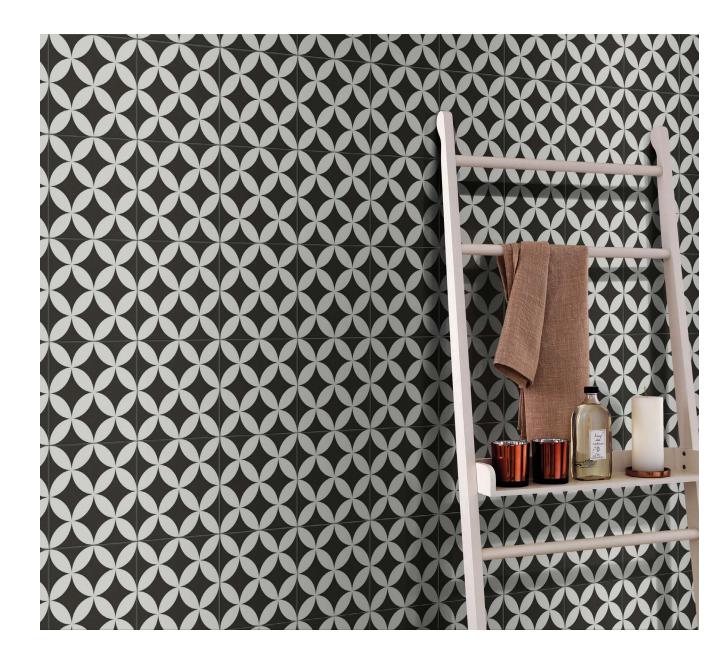

CAPUOINO





DF311 200×200mm / 8"×8"



Floor Application









DF312 200×200mm / 8"×8"



Floor Application



4 Faces Design 4







DF313 200×200mm / 8"×8"

#### PICASSO EVOLUTION



Floor Application



4 Faces Design





DF314 200×200mm / 8"×8"

## PICASSO EVOLUTION



Floor Application









DF315 200×200mm / 8"×8"

## PICASSO EVOLUTION



Floor Application

| <b>V1</b> | Uniform   |
|-----------|-----------|
|           | Appearnce |

4 Faces Design





DF316 200×200mm / 8"×8"

## PICASSO EVOLUTION



Floor Application









DF317 200×200mm / 8"×8"

# PICASSO EVOLUTION



Floor Application









DF318 200×200mm / 8"×8"

# PICASSO EVOLUTION



Floor Application



4 Faces Design 4







DF319 200×200mm / 8"×8"

# PICASSO EVOLUTION



Floor Application



4 Faces Design 4







DF320 200×200mm / 8"×8"

## PICASSO EVOLUTION



Floor Application



4 Faces Design





DF321 200×200mm / 8"×8"

# PICASSO EVOLUTION



Floor Application









DF322 200×200mm / 8"×8"

## PICASSO EVOLUTION



Floor Application









DF323 200×200mm / 8"×8"

#### PICASSO EVOLUTION