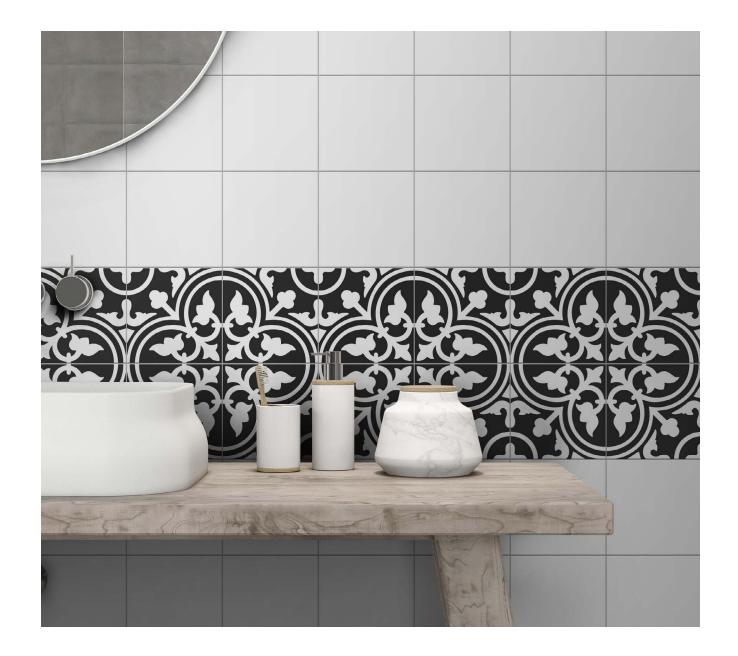

## PICASSO EVOLUTION

Floor Application

| <b>V1</b> | Uniform   |
|-----------|-----------|
|           | Appearnce |

4 Faces Design

DF316 200×200mm / 8"×8"