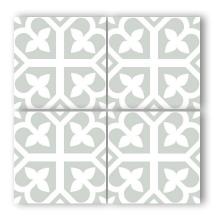

## PICASSO EVOLUTION

Floor Application

| <b>V1</b> | Uniform   |
|-----------|-----------|
|           | Appearnce |

4 Faces Design

DF316 200×200mm / 8"×8"