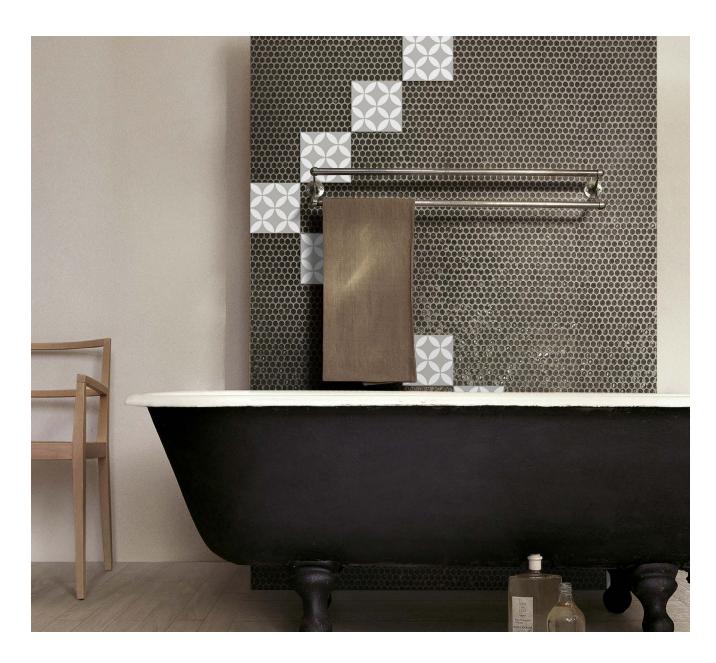

## PICASSO EVOLUTION

Floor Application

DF317 200×200mm / 8"×8"

# PICASSO EVOLUTION

Floor Application

DF318 200×200mm / 8"×8"