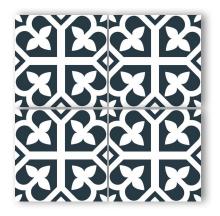

## PICASSO EVOLUTION

Floor Application

| <b>V1</b> | Uniform   |
|-----------|-----------|
|           | Appearnce |

4 Faces Design

DF316 200×200mm / 8"×8"